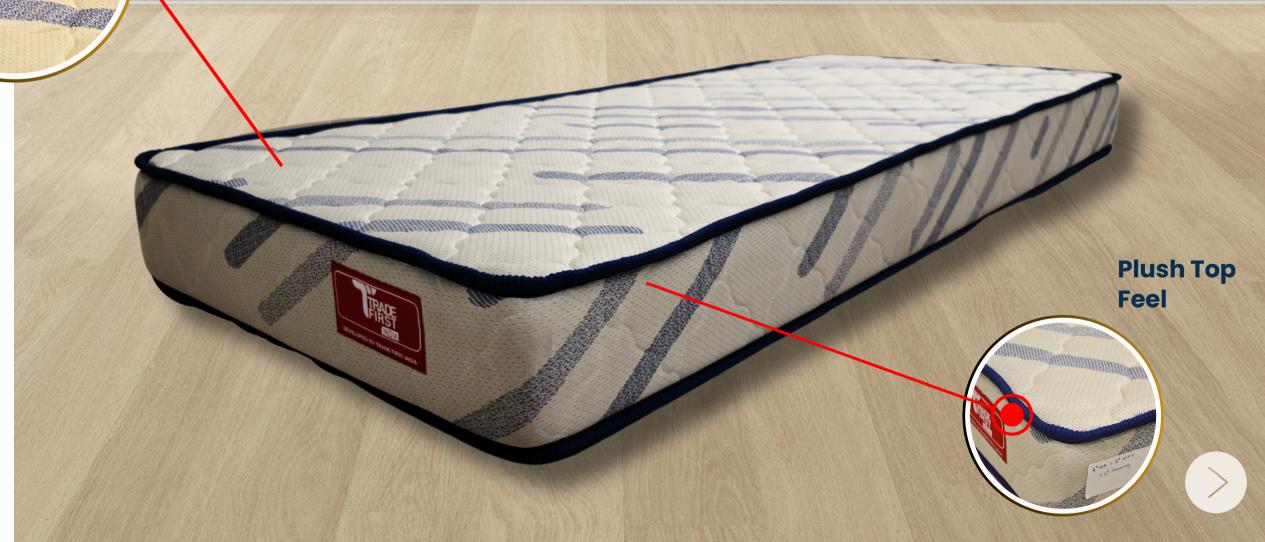

## Ortho Spine 6"

- Superior plush top Feel to Give you ultimate luxuries.
- Combination of Soft feel Certified Memory HRX foam Mattress
- ISI Approved Foam Mattress to enhance luxuries comfort

Premium knitted Jacquard Fabric

‡10<sup>‡</sup>

**Years Warranty** 

4.0/10

**Mattress Softness** 

**Plush Top Feel** 

Ultimate Comfort & support to Neck-Shoulder-Back