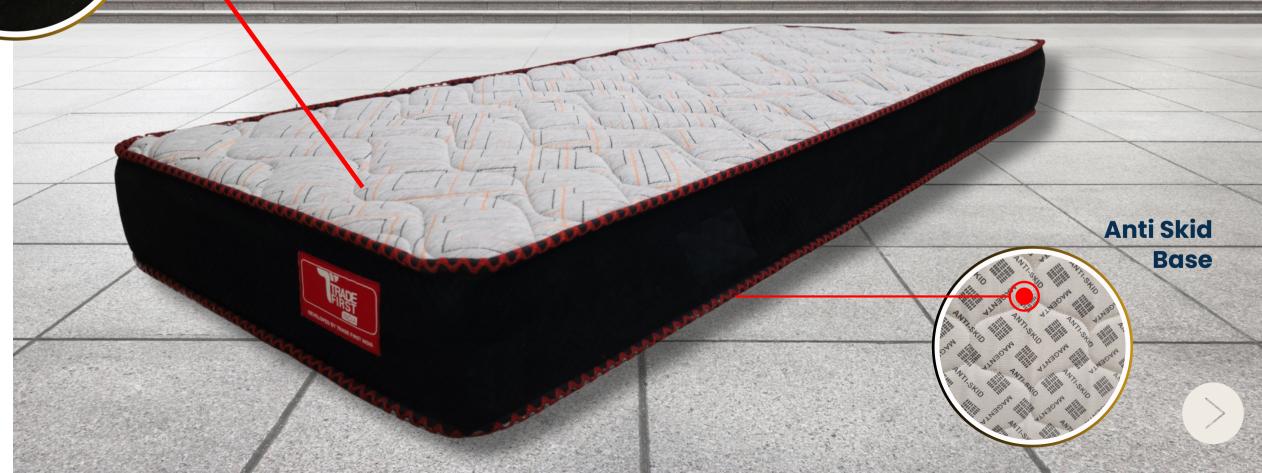

- Premium Knitted Regal Fabric
- Anti skid base for a better grip of the mattress
- HR foam for superior comfort
- Premium Bonded Base Support

Neck, Shoulder & Spine Care

10

Years Warranty

6.0/10

Mattress Softness

Anti Skid Base