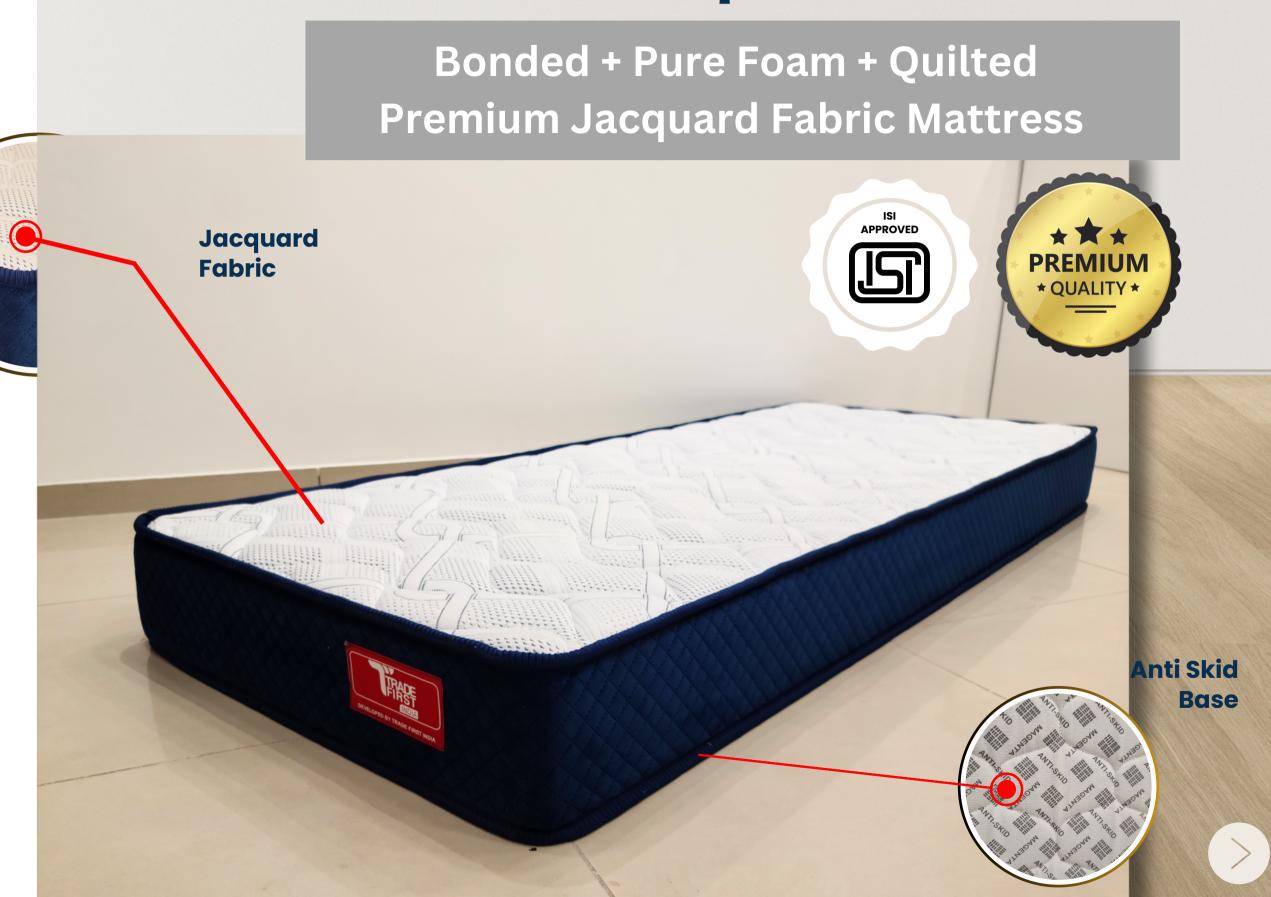

### OxyPro 5"

Bonded + HR + Memory + Quilted Premium Jacquard Fabric with Euro-Top Design

Knitted
Jacquard Fabric

- Premium Bonded Foam
- Proprietary Anti-Skid Base
- Quilted Premium Jacquard Fabric
- A combination of softness and firmness for a perfect sleep.