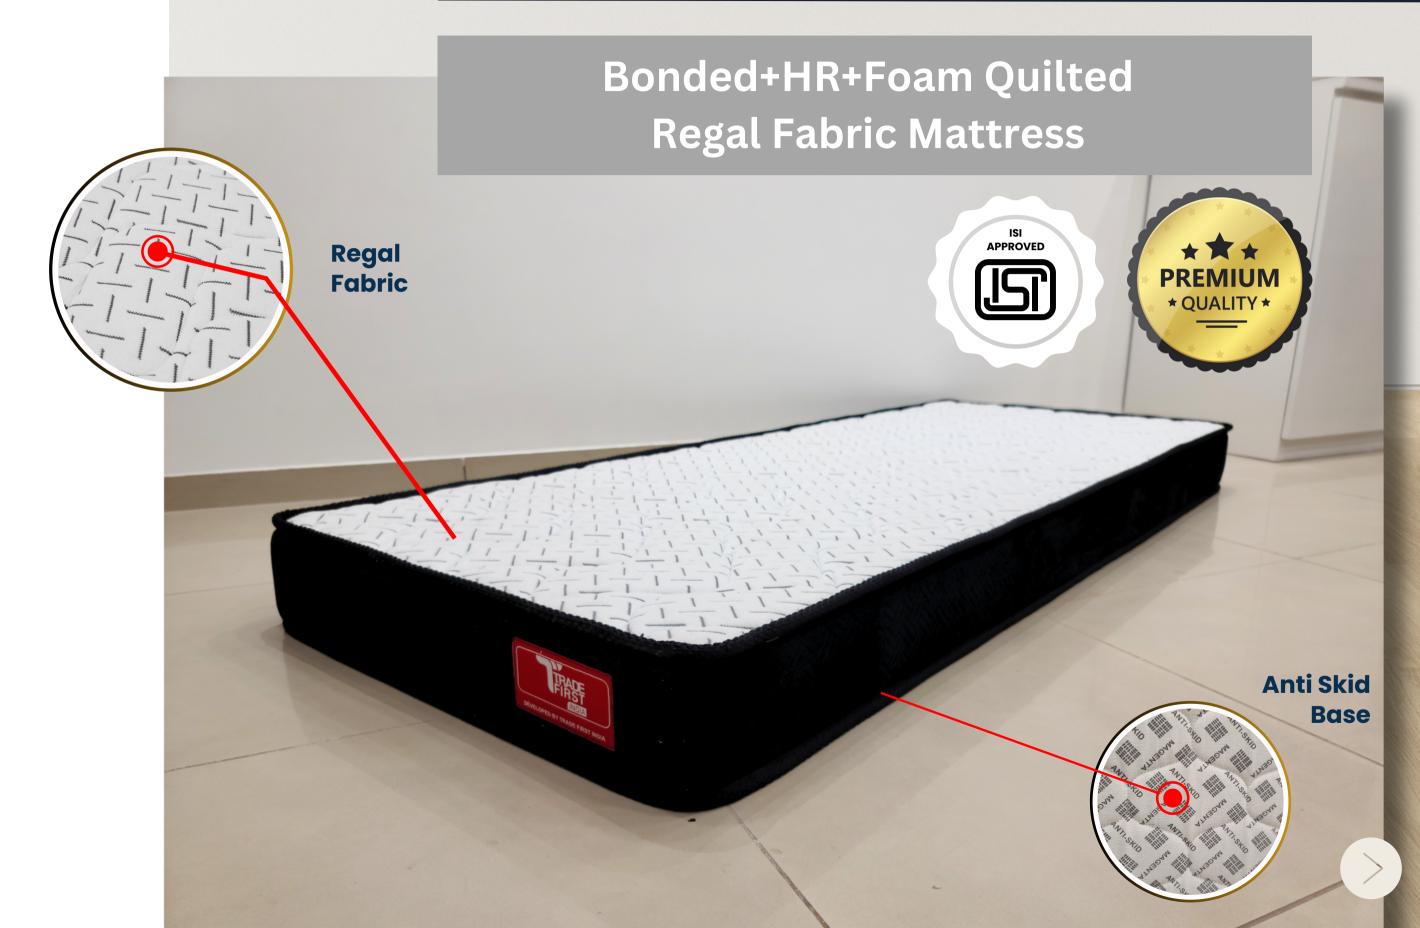

- Premium Knitted Regal Fabric
- Anti skid base for a better grip of the mattress
- HR foam for superior comfort
- Premium Bonded Base Support

Neck, Shoulder & Spine Care

10

Years Warranty

6.0/10

Mattress Softness

Anti Skid Base