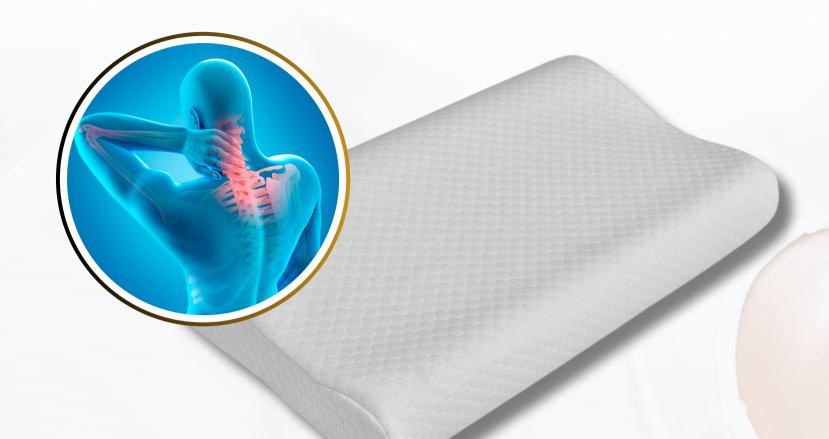

#### Contour Pillow

- Premium quality moulded memory foam
- Contour design pillow
- Best for neck support