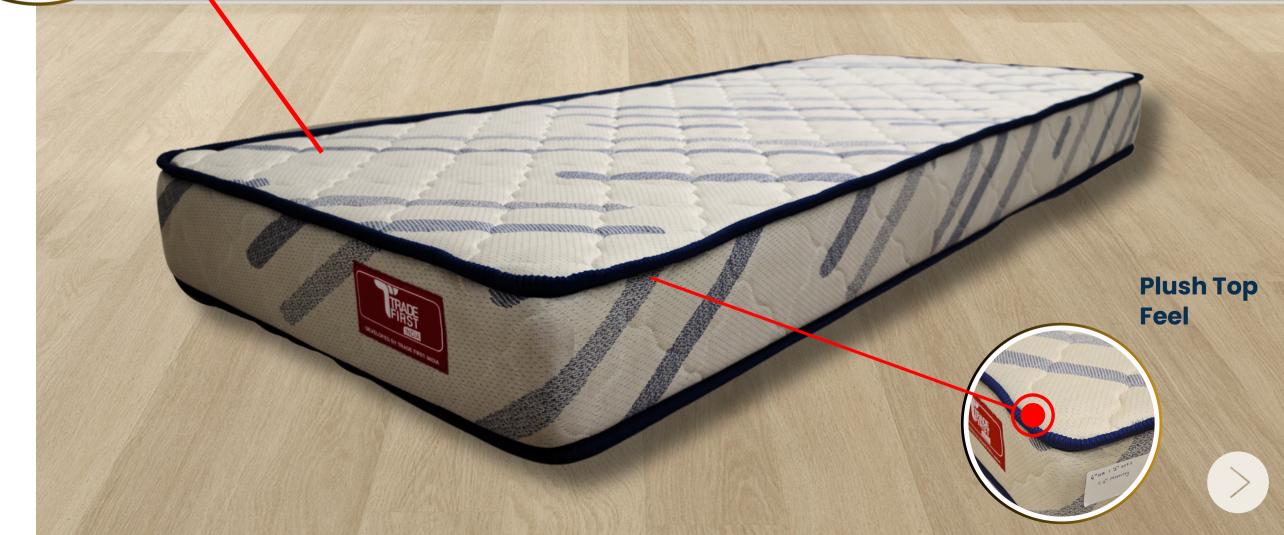

## Ortho Spine 6"

- Superior plush top Feel to Give you ultimate luxuries.
- Combination of Soft feel Certified Memory HRX foam Mattress
- ISI Approved Foam Mattress to enhance luxuries comfort

Premium knitted Jacquard Fabric

‡10<sup>‡</sup>

**Years Warranty** 

4.0/10

**Mattress Softness** 

**Plush Top Feel** 

Ultimate Comfort & support to Neck-Shoulder-Back