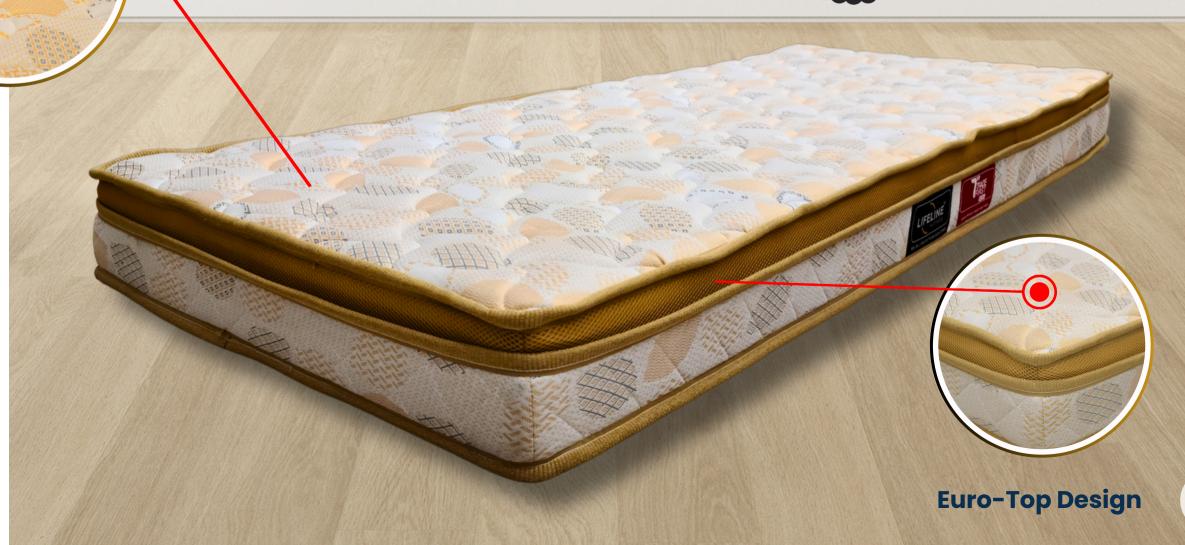

#### Siesta 5"

- Quilted Premium knitted Jacquard Fabric
- A perfect Mattress for All age group to give luxurious comfort with natural alignment of Neck-Shoulder-Spine
- ISI Approved Foam with Euro-top Design Mattress

Knitted Jacquard Fabric

Years Warranty

5.0/10

**Mattress Softness** 

**Euro-Top Design** 

All age group