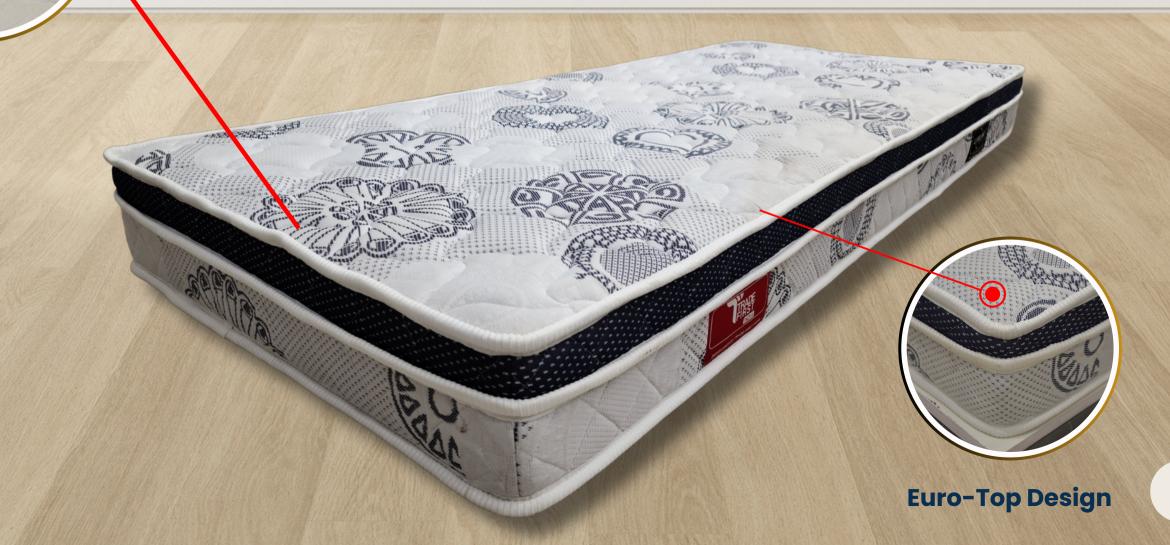

#### Siesta 5"

- Quilted Premium knitted Jacquard Fabric
- A perfect Mattress for All age group to give luxurious comfort with natural alignment of Neck-Shoulder-Spine
- ISI Approved Foam with Euro-top Design Mattress

Knitted Jacquard Fabric

Years Warranty

5.0/10

**Mattress Softness** 

**Euro-Top Design** 

All age group