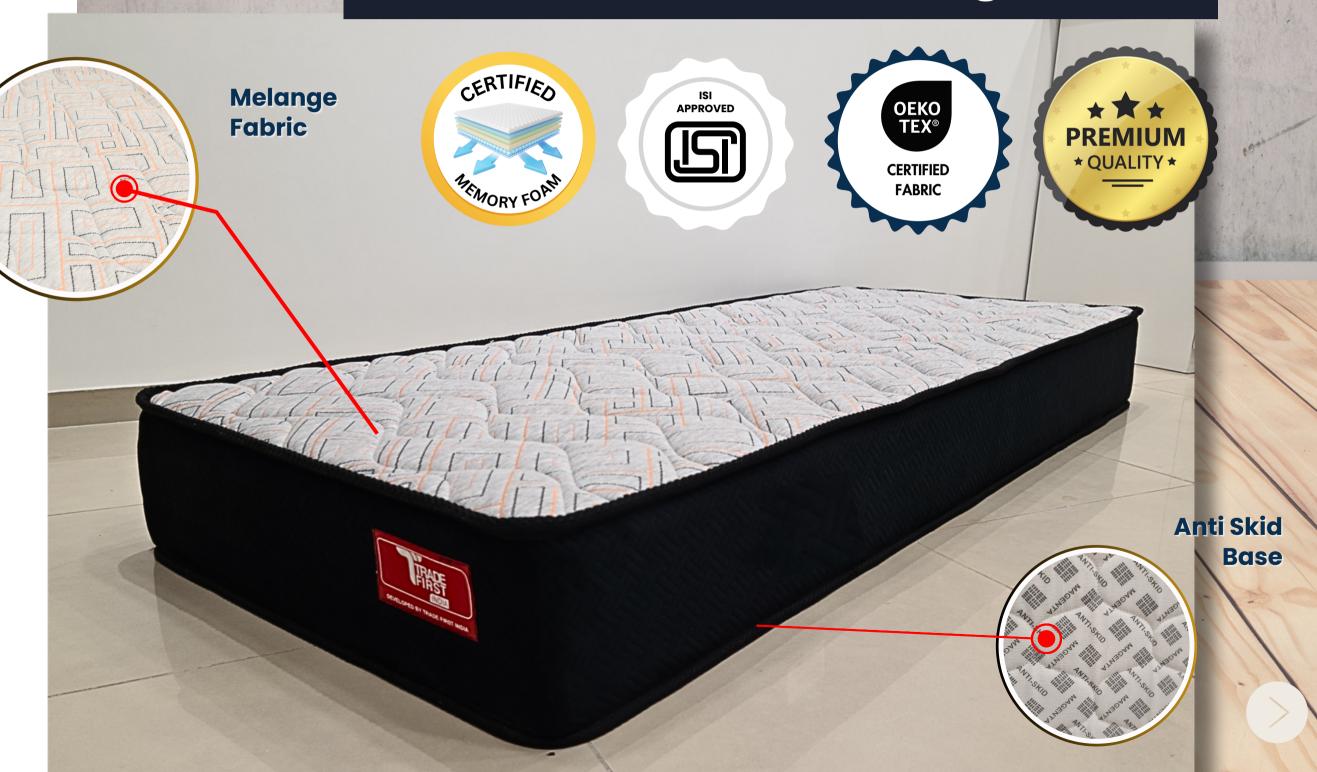

#### Pure Foam 6"

HR + Pure Foam Quilted knitted Jacquard Fabric

Knitted
Jacquard Fabric

- Quilted Certified Premium Melange Fabric
- Anti Skid grip at the Bottom
- A perfect Mattress for All age group to give luxurious comfort
- Natural alignment of Neck-Shoulder-Spine
- ISI Approved Foam Mattress

Certified Melange Fabric

Years Warranty

4.0/10

**Mattress Softness** 

**Anti Skid Base** 

All age group