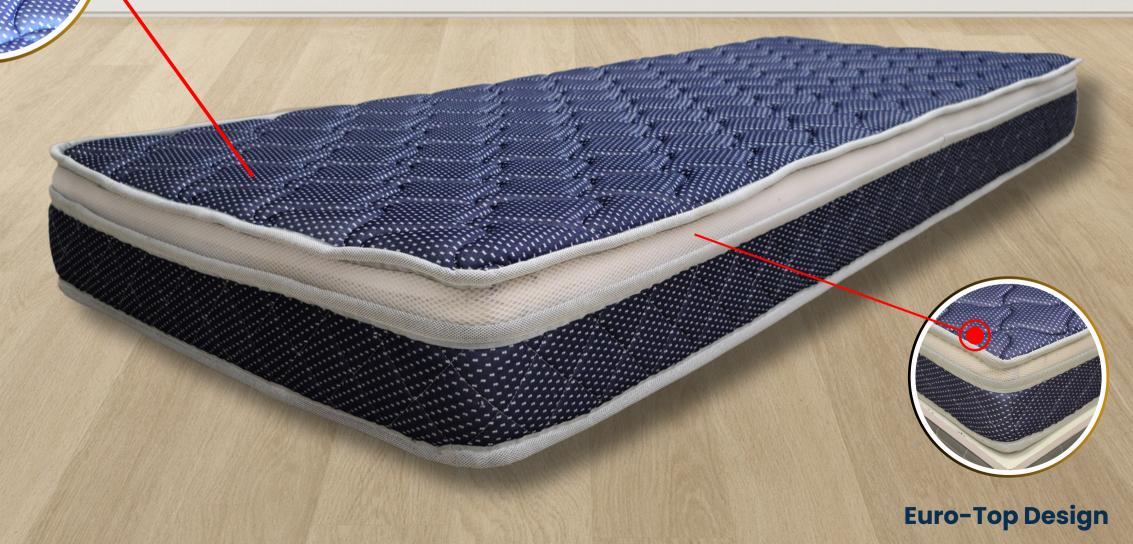

#### Siesta 5"

- Quilted Premium knitted Jacquard Fabric
- A perfect Mattress for All age group to give luxurious comfort with natural alignment of Neck-Shoulder-Spine
- ISI Approved Foam with Euro-top Design Mattress

Knitted Jacquard Fabric

Years Warranty

5.0/10

**Mattress Softness** 

**Euro-Top Design** 

All age group